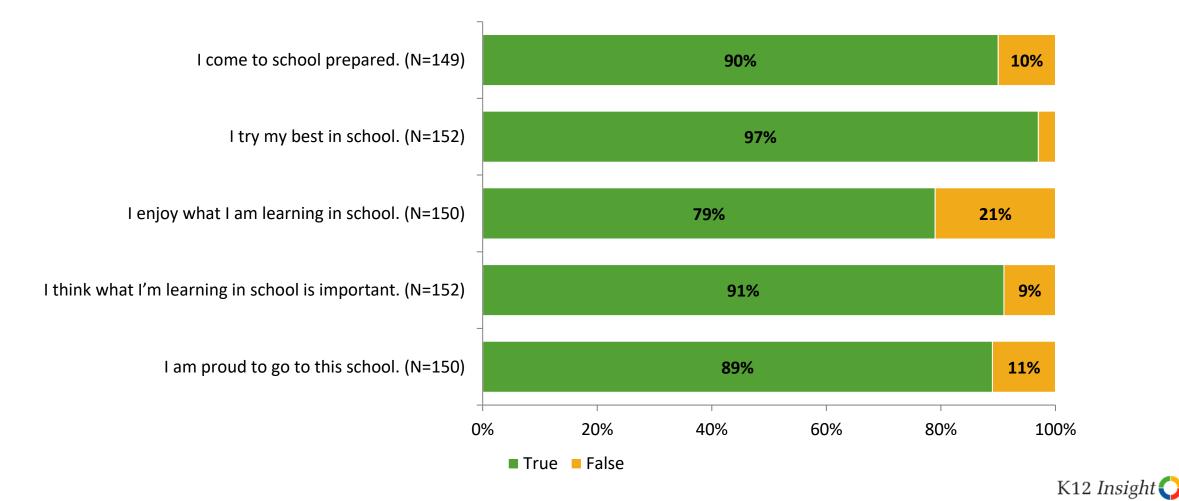

## **Relationships with Peers**

Thinking about how you feel/act most of the time, are the following statements true or false?

## **Relationships with Adults in School**

Thinking about how you feel/act most of the time, are the following statements true or false?