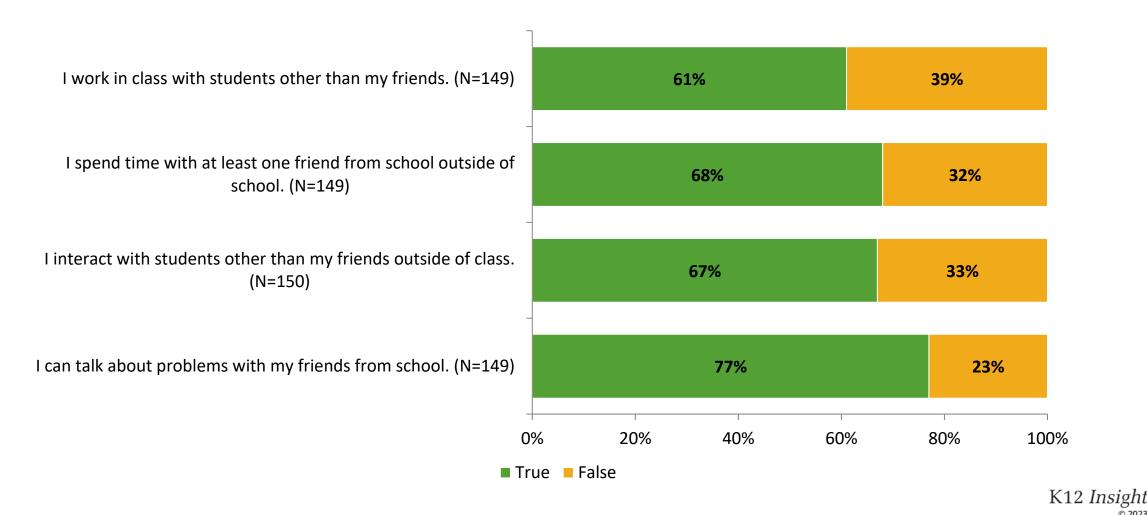

## **Relationships with Peers**

Thinking about how you feel/act most of the time, are the following statements true or false?