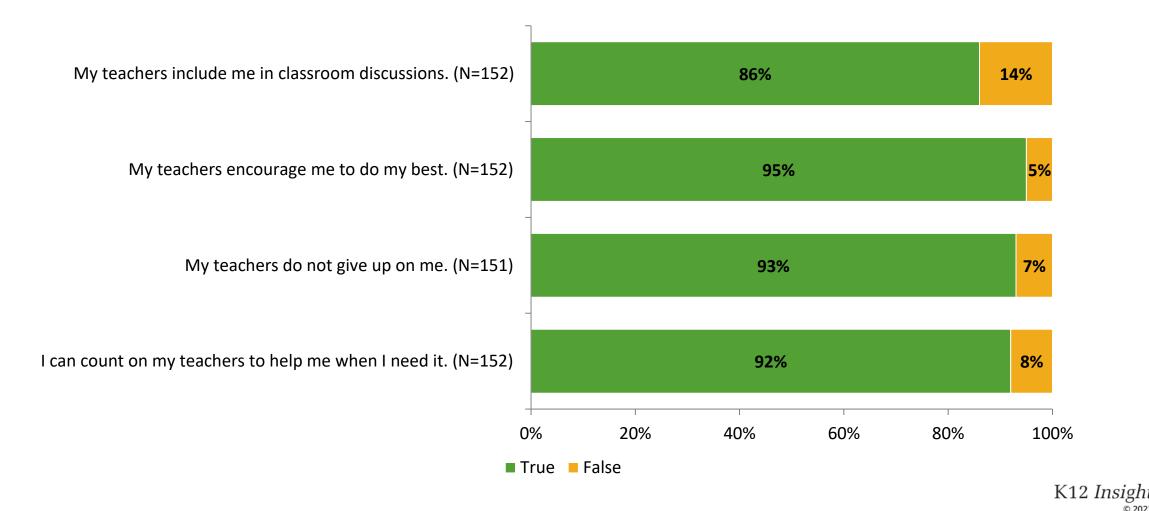

## **Relationships with Adults in School**

Thinking about how you feel/act most of the time, are the following statements true or false?