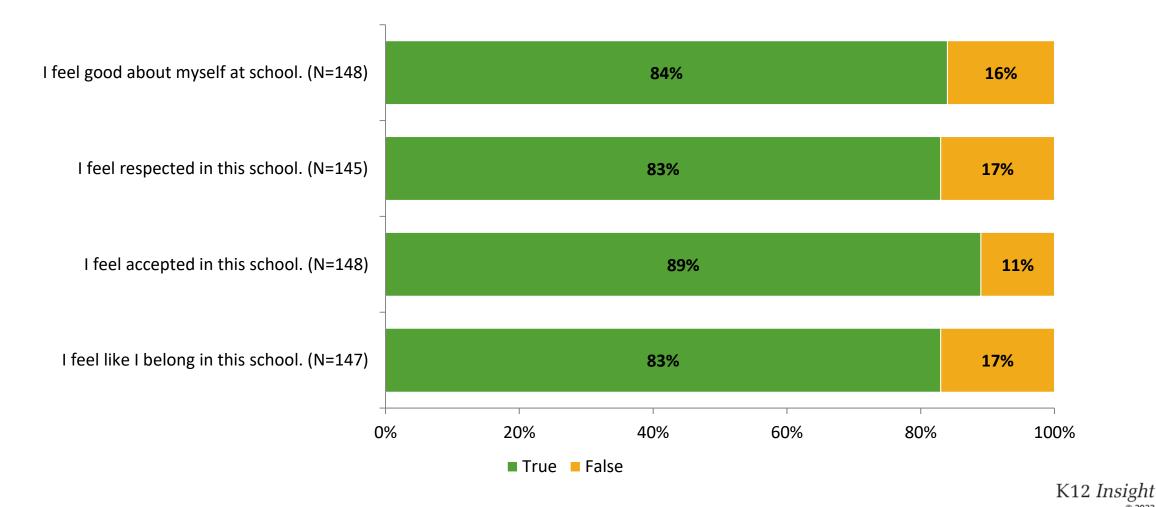

#### Acceptance

Thinking about how you feel/act most of the time, are the following statements true or false?