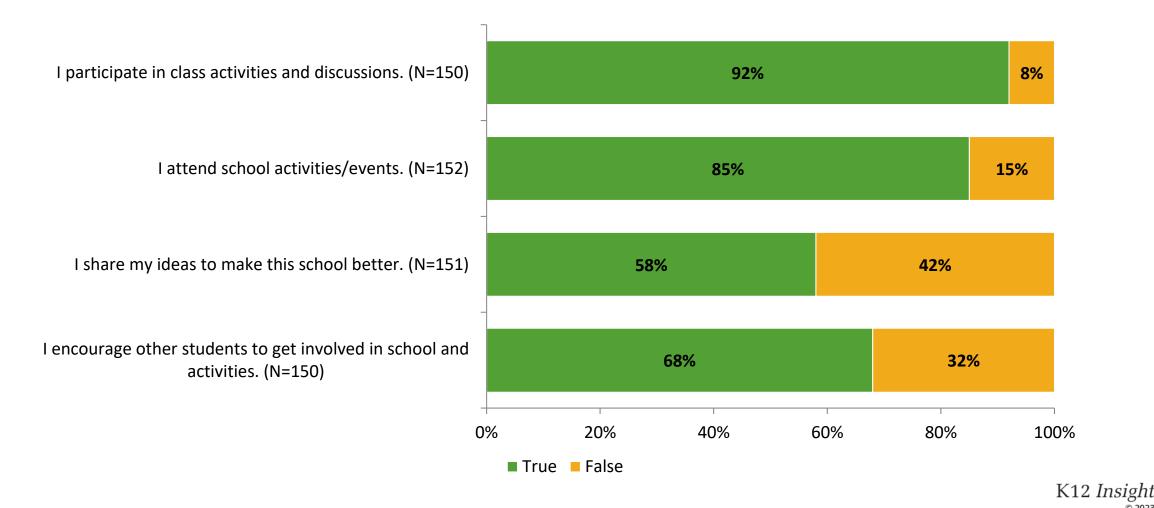

#### Involvement

Thinking about how you feel/act most of the time, are the following statements true or false?