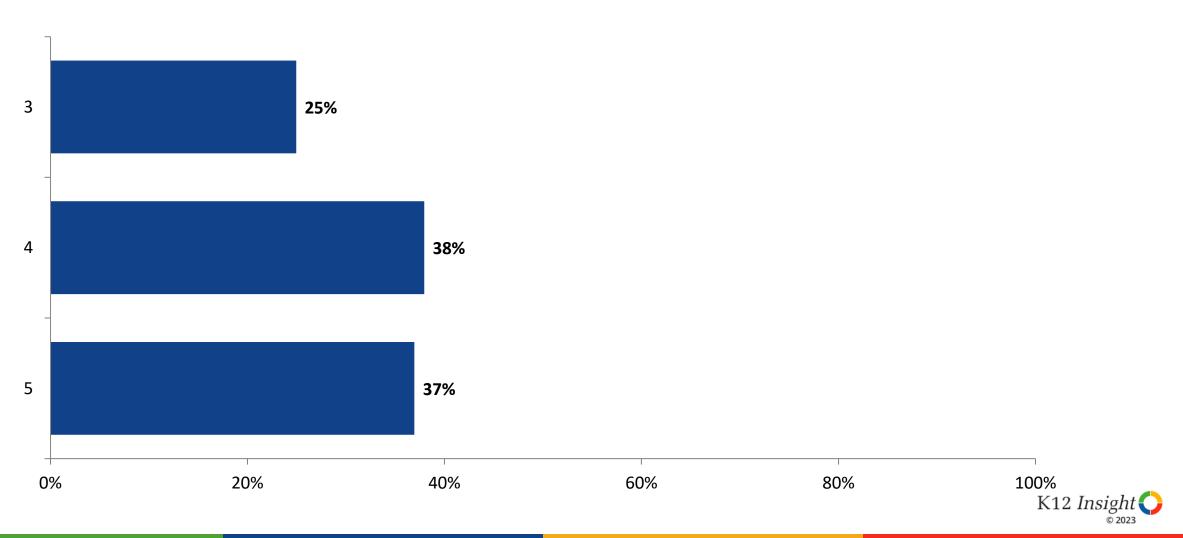

e, are the following statements true or false?



#### Involvement

Thinking about how you feel/act most of the time, are the following statements true or false?



## Self-Management

Thinking about how you feel/act most of the time, are the following statements true or false?



### Grit

Thinking about how you feel/act most of the time, are the following statements true or false?



#### Acceptance

Thinking about how you feel/act most of the time, are the following statements true or false?



## **Relationships with Peers**

Thinking about how you feel/act most of the time, are the following statements true or false?



## **Relationships with Adults in School**

Thinking about how you feel/act most of the time, are the following statements true or false?



### Grade

Grade (N=152)



#### **End of Presentation**



Follow us on Twitter: @k12insight

www.k12insight.com