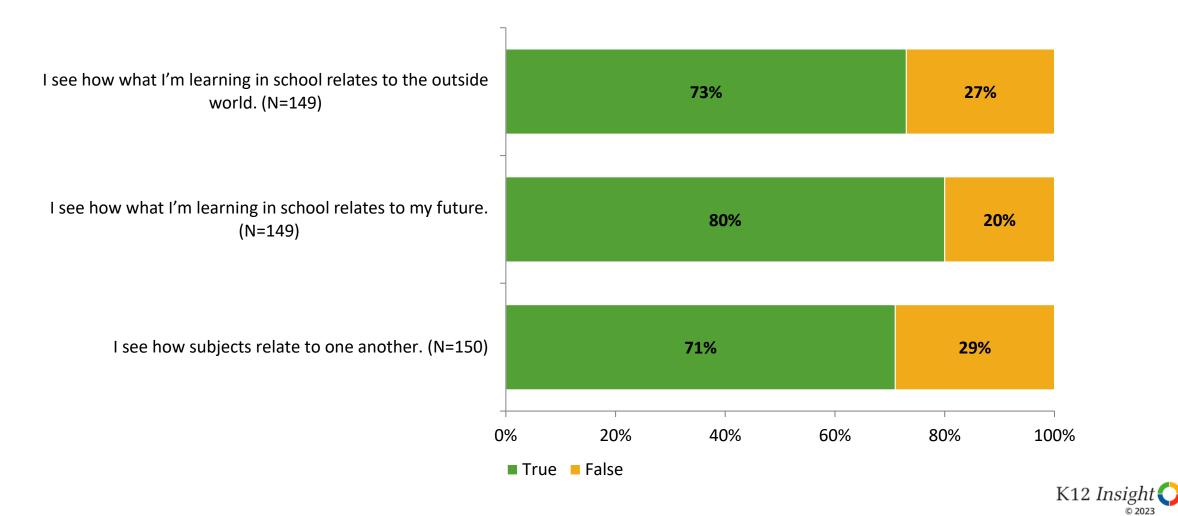

### Relevance

Thinking about how you feel/act most of the time, are the following statements true or false?