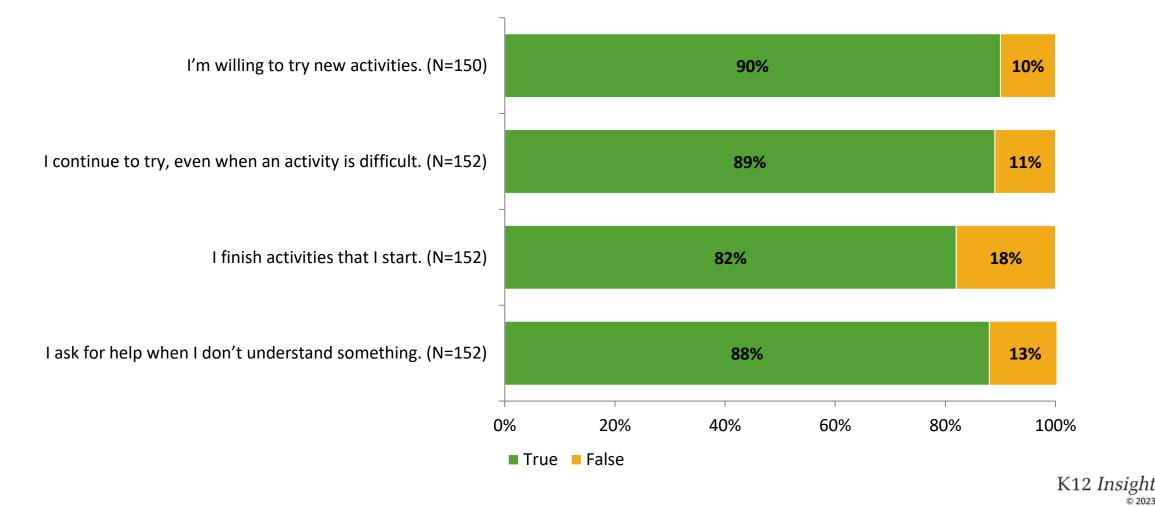

### Grit

Thinking about how you feel/act most of the time, are the following statements true or false?