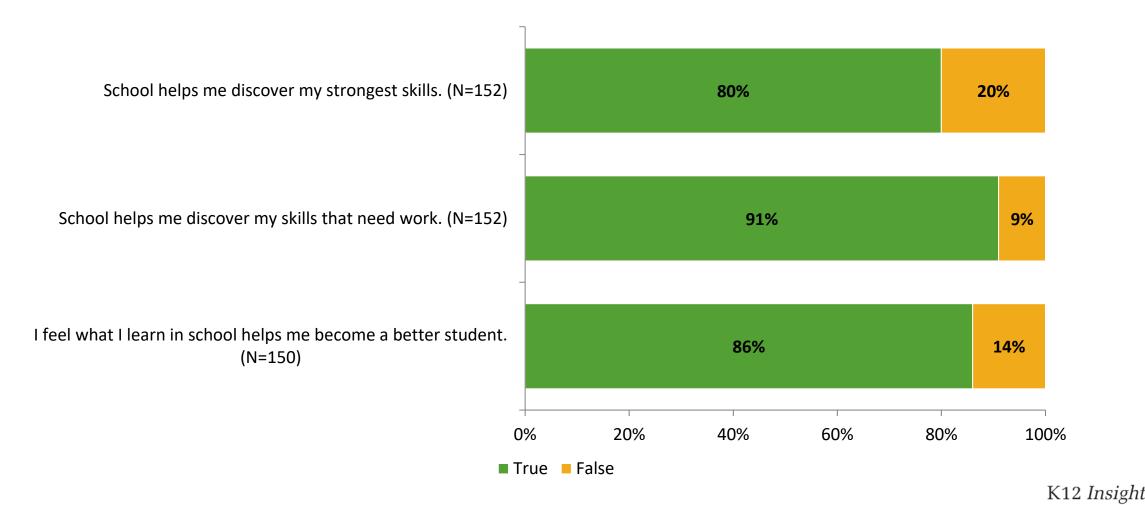

## **Student Experience**

Thinking about how you feel/act most of the time, are the following statements true or false?