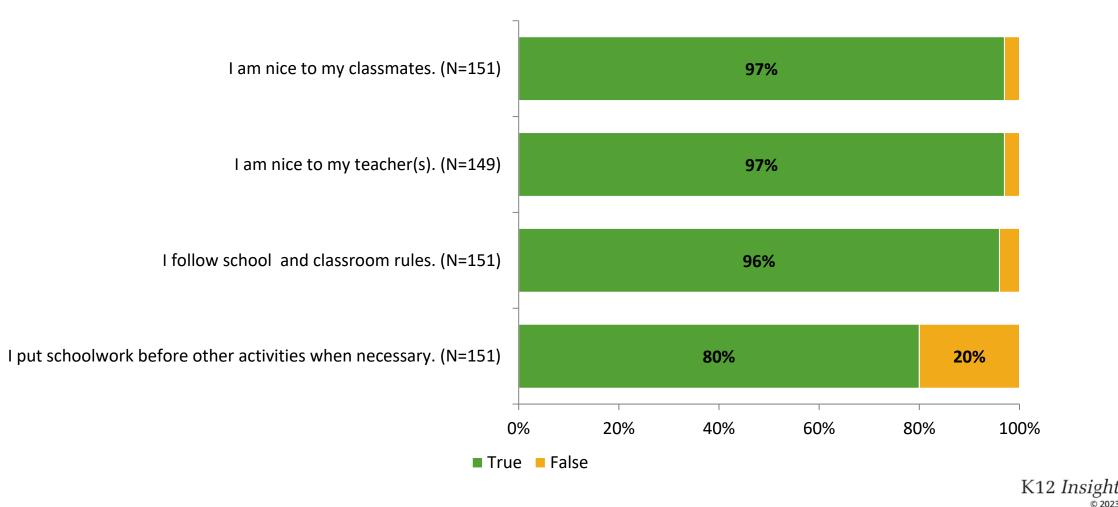

## Self-Management

Thinking about how you feel/act most of the time, are the following statements true or false?