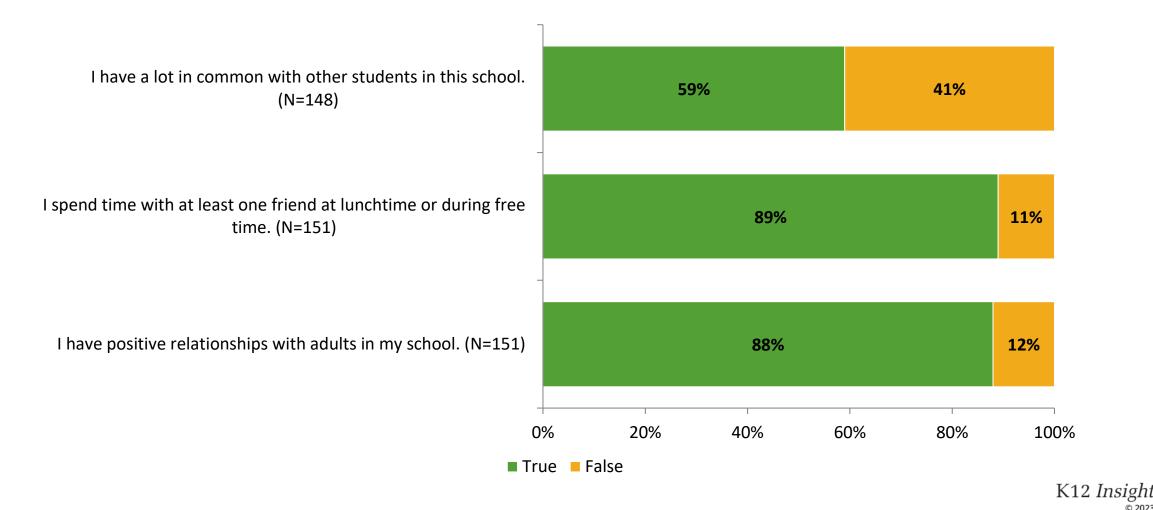

## **Like School**

Thinking about how you feel/act most of the time, is the following statement true or false?