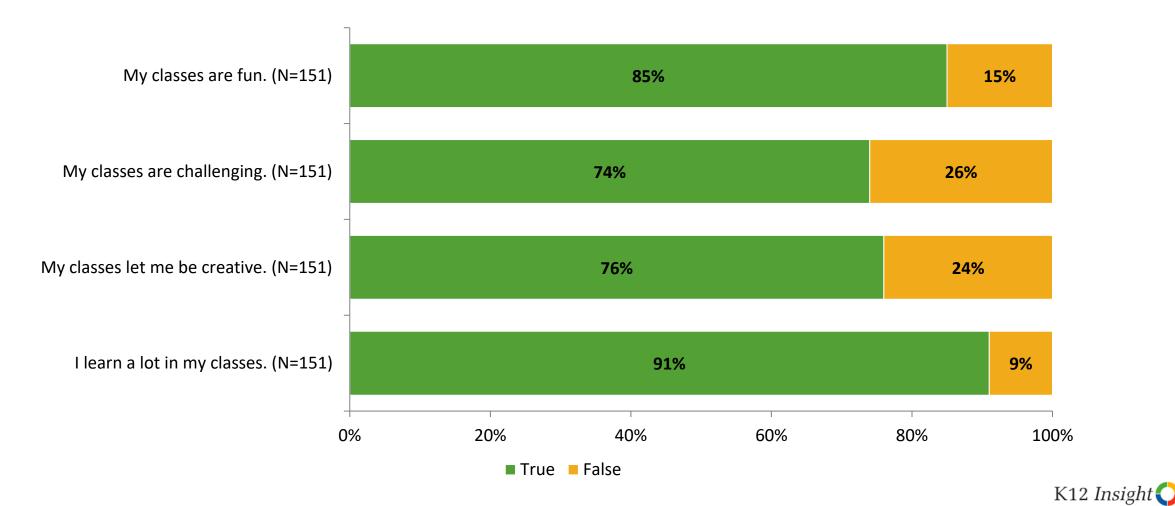

# **Class Experience**

Thinking about how you feel/act most of the time, are the following statements true or false?