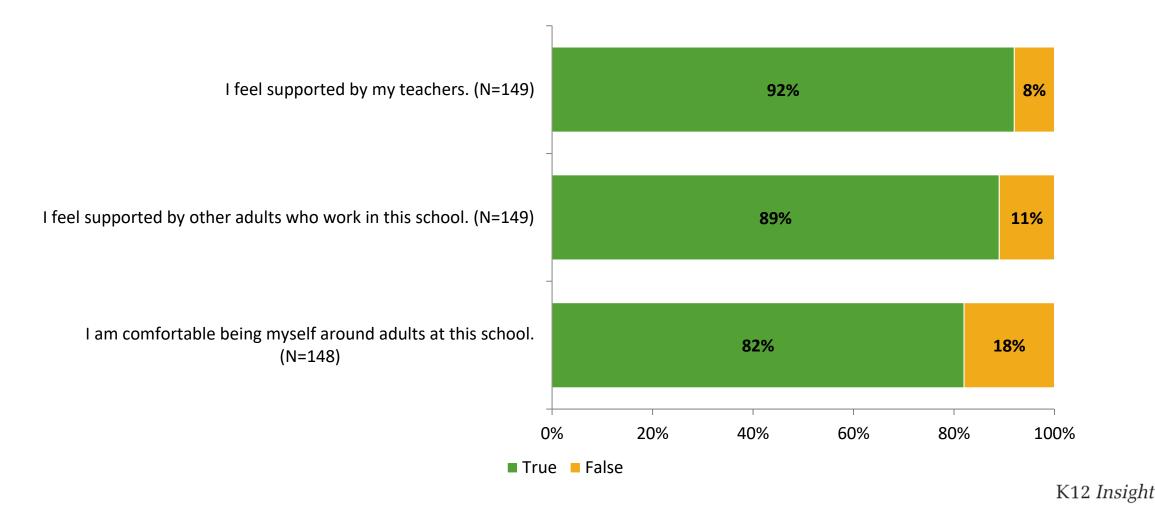

## **Relationships with Adults in School**

Thinking about how you feel/act most of the time, are the following statements true or false?